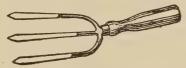

awn or driveway. Made from spring wire.

Rakes.

RAKES

SC 14-16 Tooth

One of the best garden

14-tooth .....\$2.50

### HOES

steel bows. Price, \$2.50. Teeth. Doz. 75c.

### Garden Hoes

No. SG61/2. 61/2-in.; solid shank. Price, \$2.50.

Two-Pronged Onion Hoe Will be found very valuable in weeding narrow rows. No. 2PWF. Price, \$1.00.



Baby Warren Hoe No. BW41/2. Short handle. Price, \$1.50.

SBT7 Square-Top Hoe



Mattock Hoe

1.15

Blade and eye forged in one single piece. Blades black. Depth 1278 in. Round eyes. 4½ ft. handles. Width of Blades 

Mattocks (Price with handle.) Pick pointed Axe pointed Half Mattocks or Grub Hoes 4.35

Floral Hoe

Full polished blade. 4 ft. spring pattern handles. No. FH. \$2.00.

### **FORKS**

No. B16. 16-tooth.

### **Brades English Digging Fork**



No. 3349. 3-prong. Made of Birmingham steel; fine for loosening soil in the garden. 12 in. long. Price, \$1.50.

Stainless Steel Fork. 3-prong. A better type.

### (O) UNION: Manure Forks

| No. | A-541/2. | 5-tine. | Long handle\$3.15    |
|-----|----------|---------|----------------------|
|     |          |         | Light, D handle 2.90 |
| No. | A-441/2. | 4-tine. | Long handle 3.50     |
|     |          |         |                      |

Hay Fork
No. AB36. 3-tine; 6-ft. handle.......\$3.00

Manure Drags For spreading manure, digging potatoes, etc. No. BOH. 4-tine. Heavy.......\$3.25



### Spading Forks

Strapped shanks; short or D wood handle. Made of best-quality steel. No. SAHD. Men's. 4-tine. Heavy S No. SALD. Men's. 4-tine. Light . \$3.25

### Hole-in-One Planter

An excelle